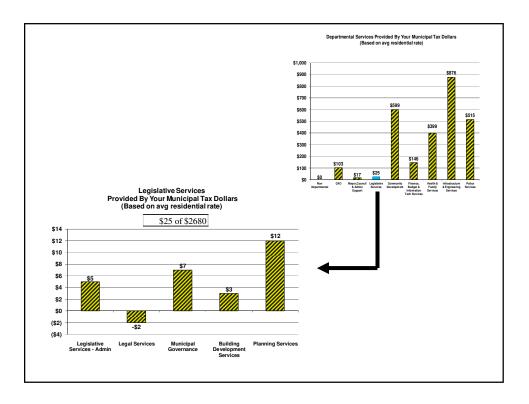

## 2015 Base Budget Legislative Services

| Legislative Services          | Gross       | Rev           | Net         | FTE   |
|-------------------------------|-------------|---------------|-------------|-------|
| Legislative Services - Admin  | \$319,346   | (\$33,487)    | \$285,859   | 2.00  |
| Legal Services                | \$1,765,829 | (\$1,882,500) | (\$116,671) | 12.31 |
| Municipal Governance          | \$1,809,899 | (\$1,424,616) | \$385,283   | 5.93  |
| Building Development Services | \$1,484,207 | (\$1,313,965) | \$170,242   | 11.62 |
| Planning Services             | \$1,115,705 | (\$448,467)   | \$667,238   | 7.00  |
| Total Legislative Services    | \$6,494,986 | (\$5,103,035) | \$1,391,951 | 38.86 |

## 2015 Base Budget Legal Services

| Legal Services            | Gross       | Rev           | Net         | FTE   |
|---------------------------|-------------|---------------|-------------|-------|
| Legal Admin               | \$324,441   | \$0           | \$324,441   | 4.40  |
| Insurance                 | \$129,357   | \$0           | \$129,357   | 0.00  |
| Provincial Offences Court | \$1,312,031 | (\$1,882,500) | (\$570,469) | 7.91  |
| Total Legal Services      | \$1,765,829 | (\$1,882,500) | (\$116,671) | 12.31 |

| 2015 Base Budget     |             |               |           |      |
|----------------------|-------------|---------------|-----------|------|
| Municipal Governan   | се          |               |           |      |
|                      |             |               |           |      |
|                      | Gross       | Rev           | Net       | FTE  |
| Municipal Governance | \$1,809,899 | (\$1,424,616) | \$385,283 | 5.93 |

## 2015 Base Budget Building Development Services

|                               | Gross       | Rev           | Net       | FTE   |
|-------------------------------|-------------|---------------|-----------|-------|
| Building Development Services | \$1,484,207 | (\$1,313,965) | \$170,242 | 11.62 |

| 2015 Base Bu<br>Planning Servic |             |             |           |      |
|---------------------------------|-------------|-------------|-----------|------|
|                                 | Gross       | Rev         | Net       | FTE  |
| Planning Services               | \$1,115,705 | (\$448,467) | \$667,238 | 7.00 |
|                                 |             |             |           |      |
|                                 |             |             |           |      |