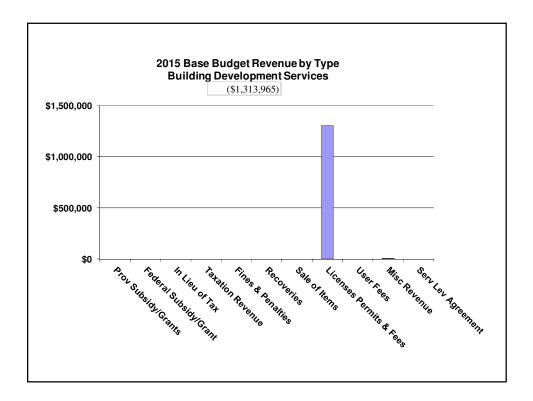

## 2015 Base Budget Building Development Services

|                               | Gross       | Rev           | Net       | FTE   |
|-------------------------------|-------------|---------------|-----------|-------|
| Building Development Services | \$1,484,207 | (\$1,313,965) | \$170,242 | 11.62 |