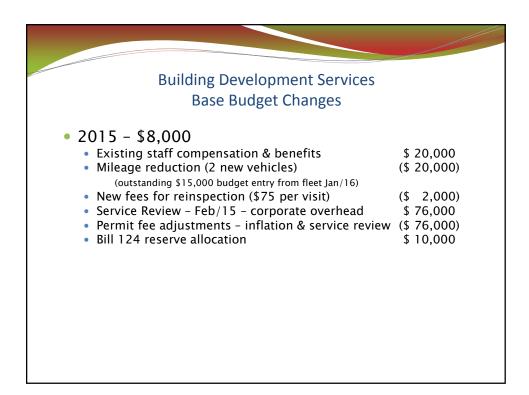

## 2015 Base Budget Building Development Services

|                               | Gross       | Rev           | Net       | FTE   |
|-------------------------------|-------------|---------------|-----------|-------|
| Building Development Services | \$1,484,207 | (\$1,313,965) | \$170,242 | 11.62 |