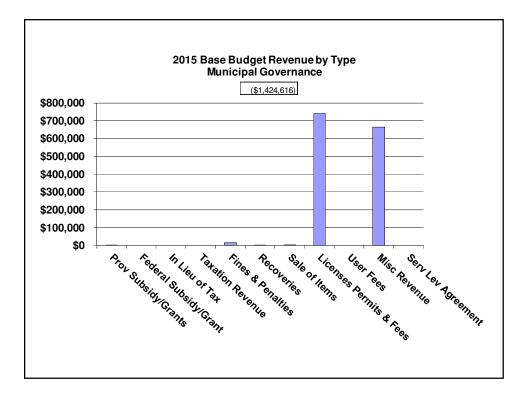

| 2015 Base Budget     |             |               |           |      |
|----------------------|-------------|---------------|-----------|------|
| Municipal Governan   | се          |               |           |      |
|                      |             |               |           |      |
|                      | Gross       | Rev           | Net       | FTE  |
| Municipal Governance | \$1,809,899 | (\$1,424,616) | \$385,283 | 5.93 |