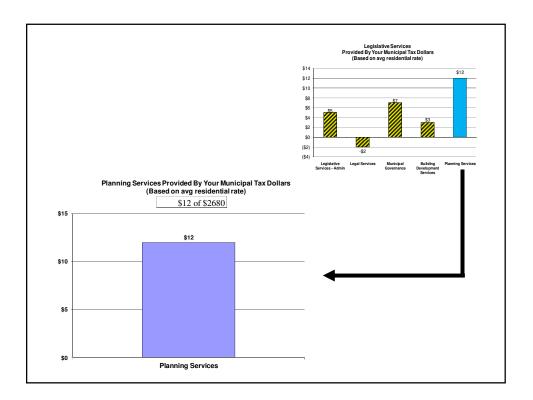

## 2015 Base Budget Legislative Services

| Legislative Services          | Gross       | Rev           | Net         | FTE   |
|-------------------------------|-------------|---------------|-------------|-------|
| Legislative Services - Admin  | \$319,346   | (\$33,487)    | \$285,859   | 2.00  |
| Legal Services                | \$1,765,829 | (\$1,882,500) | (\$116,671) | 12.31 |
| Municipal Governance          | \$1,809,899 | (\$1,424,616) | \$385,283   | 5.93  |
| Building Development Services | \$1,484,207 | (\$1,313,965) | \$170,242   | 11.62 |
| Planning Services             | \$1,115,705 | (\$448,467)   | \$667,238   | 7.00  |
| Total Legislative Services    | \$6,494,986 | (\$5,103,035) | \$1,391,951 | 38.86 |