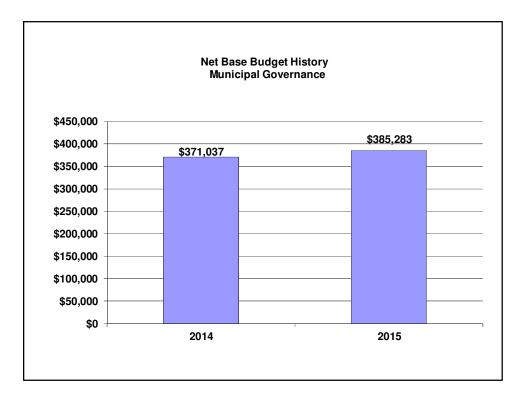

| 2015 Base Budget     |             |               |           |      |
|----------------------|-------------|---------------|-----------|------|
| Municipal Governan   | се          |               |           |      |
|                      |             |               |           |      |
|                      | Gross       | Rev           | Net       | FTE  |
| Municipal Governance | \$1,809,899 | (\$1,424,616) | \$385,283 | 5.93 |