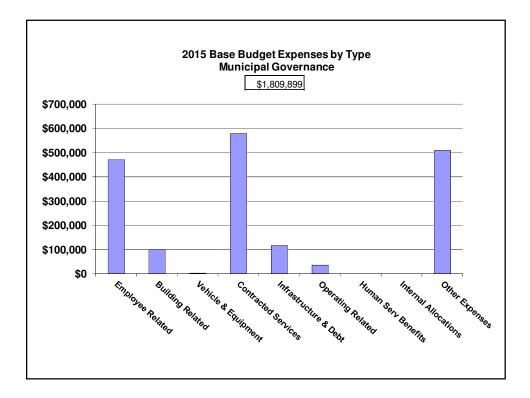

| 2015 Base Budget     |             |               |           |      |
|----------------------|-------------|---------------|-----------|------|
| Municipal Governan   | се          |               |           |      |
|                      |             |               |           |      |
|                      | Gross       | Rev           | Net       | FTE  |
| Municipal Governance | \$1,809,899 | (\$1,424,616) | \$385,283 | 5.93 |