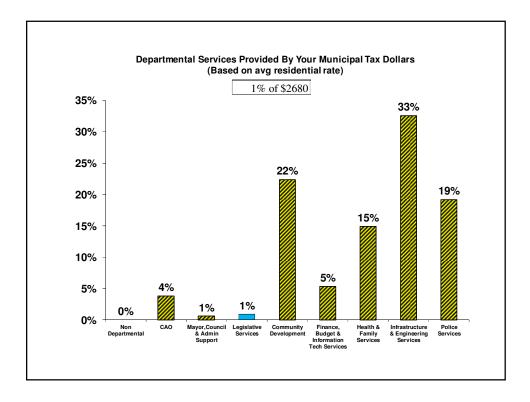

## 2015 Base Budget Legislative Services

| Legislative Services          | Gross       | Rev           | Net         | FTE   |
|-------------------------------|-------------|---------------|-------------|-------|
| Legislative Services - Admin  | \$319,346   | (\$33,487)    | \$285,859   | 2.00  |
| Legal Services                | \$1,765,829 | (\$1,882,500) | (\$116,671) | 12.31 |
| Municipal Governance          | \$1,809,899 | (\$1,424,616) | \$385,283   | 5.93  |
| Building Development Services | \$1,484,207 | (\$1,313,965) | \$170,242   | 11.62 |
| Planning Services             | \$1,115,705 | (\$448,467)   | \$667,238   | 7.00  |
| Total Legislative Services    | \$6,494,986 | (\$5,103,035) | \$1,391,951 | 38.86 |