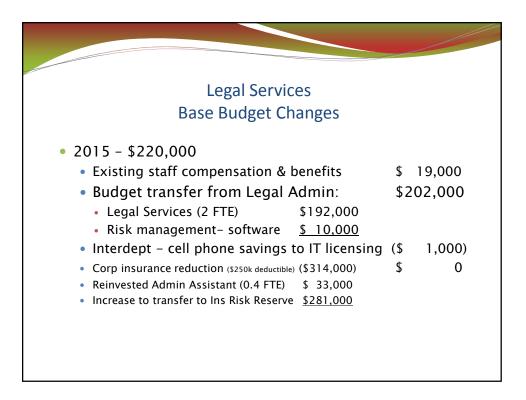

## 2015 Base Budget Legal Services

| Legal Services            | Gross       | Rev           | Net         | FTE   |
|---------------------------|-------------|---------------|-------------|-------|
| Legal Admin               | \$324,441   | \$0           | \$324,441   | 4.40  |
| Insurance                 | \$129,357   | \$0           | \$129,357   | 0.00  |
| Provincial Offences Court | \$1,312,031 | (\$1,882,500) | (\$570,469) | 7.91  |
| Total Legal Services      | \$1,765,829 | (\$1,882,500) | (\$116,671) | 12.31 |