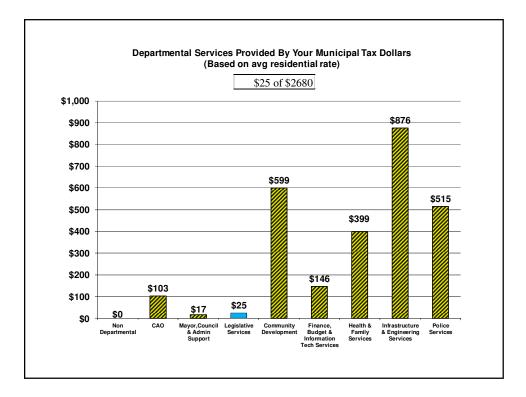

## 2015 Base Budget Legislative Services

| Legislative Services          | Gross       | Rev           | Net         | FTE   |
|-------------------------------|-------------|---------------|-------------|-------|
| Legislative Services - Admin  | \$319,346   | (\$33,487)    | \$285,859   | 2.00  |
| Legal Services                | \$1,765,829 | (\$1,882,500) | (\$116,671) | 12.31 |
| Municipal Governance          | \$1,809,899 | (\$1,424,616) | \$385,283   | 5.93  |
| Building Development Services | \$1,484,207 | (\$1,313,965) | \$170,242   | 11.62 |
| Planning Services             | \$1,115,705 | (\$448,467)   | \$667,238   | 7.00  |
| Total Legislative Services    | \$6,494,986 | (\$5,103,035) | \$1,391,951 | 38.86 |