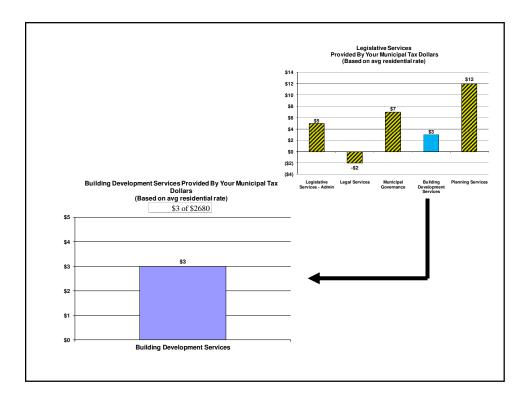

## 2015 Base Budget Legislative Services

| Legislative Services          | Gross       | Rev           | Net         | FTE   |
|-------------------------------|-------------|---------------|-------------|-------|
| Legislative Services - Admin  | \$319,346   | (\$33,487)    | \$285,859   | 2.00  |
| Legal Services                | \$1,765,829 | (\$1,882,500) | (\$116,671) | 12.31 |
| Municipal Governance          | \$1,809,899 | (\$1,424,616) | \$385,283   | 5.93  |
| Building Development Services | \$1,484,207 | (\$1,313,965) | \$170,242   | 11.62 |
| Planning Services             | \$1,115,705 | (\$448,467)   | \$667,238   | 7.00  |
| Total Legislative Services    | \$6,494,986 | (\$5,103,035) | \$1,391,951 | 38.86 |

## 2015 Base Budget Building Development Services

|                               | Gross       | Rev           | Net       | FTE   |
|-------------------------------|-------------|---------------|-----------|-------|
| Building Development Services | \$1,484,207 | (\$1,313,965) | \$170,242 | 11.62 |