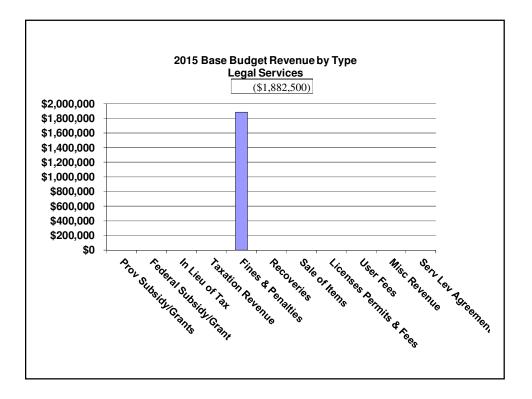

## 2015 Base Budget Legal Services

| Legal Services            | Gross       | Rev           | Net         | FTE   |
|---------------------------|-------------|---------------|-------------|-------|
| Legal Admin               | \$324,441   | \$0           | \$324,441   | 4.40  |
| Insurance                 | \$129,357   | \$0           | \$129,357   | 0.00  |
| Provincial Offences Court | \$1,312,031 | (\$1,882,500) | (\$570,469) | 7.91  |
| Total Legal Services      | \$1,765,829 | (\$1,882,500) | (\$116,671) | 12.31 |