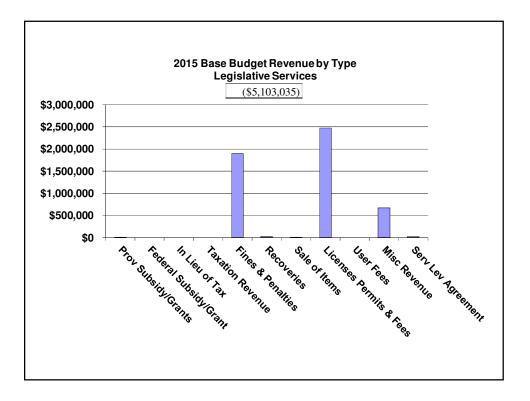

## 2015 Base Budget Legislative Services

| Legislative Services          | Gross       | Rev           | Net         | FTE   |
|-------------------------------|-------------|---------------|-------------|-------|
| Legislative Services - Admin  | \$319,346   | (\$33,487)    | \$285,859   | 2.00  |
| Legal Services                | \$1,765,829 | (\$1,882,500) | (\$116,671) | 12.31 |
| Municipal Governance          | \$1,809,899 | (\$1,424,616) | \$385,283   | 5.93  |
| Building Development Services | \$1,484,207 | (\$1,313,965) | \$170,242   | 11.62 |
| Planning Services             | \$1,115,705 | (\$448,467)   | \$667,238   | 7.00  |
| Total Legislative Services    | \$6,494,986 | (\$5,103,035) | \$1,391,951 | 38.86 |