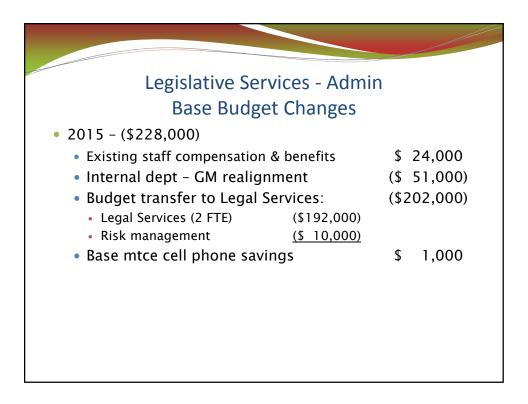

## 2015 Base Budget Legislative Services

| Legislative Services          | Gross       | Rev           | Net         | FTE   |
|-------------------------------|-------------|---------------|-------------|-------|
| Legislative Services - Admin  | \$319,346   | (\$33,487)    | \$285,859   | 2.00  |
| Legal Services                | \$1,765,829 | (\$1,882,500) | (\$116,671) | 12.31 |
| Municipal Governance          | \$1,809,899 | (\$1,424,616) | \$385,283   | 5.93  |
| Building Development Services | \$1,484,207 | (\$1,313,965) | \$170,242   | 11.62 |
| Planning Services             | \$1,115,705 | (\$448,467)   | \$667,238   | 7.00  |
| Total Legislative Services    | \$6,494,986 | (\$5,103,035) | \$1,391,951 | 38.86 |