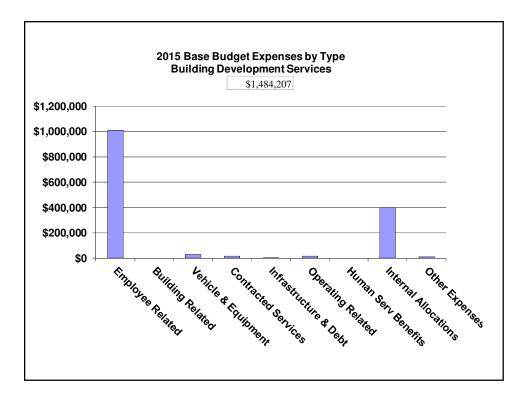

## 2015 Base Budget Building Development Services

|                               | Gross       | Rev           | Net       | FTE   |
|-------------------------------|-------------|---------------|-----------|-------|
| Building Development Services | \$1,484,207 | (\$1,313,965) | \$170,242 | 11.62 |