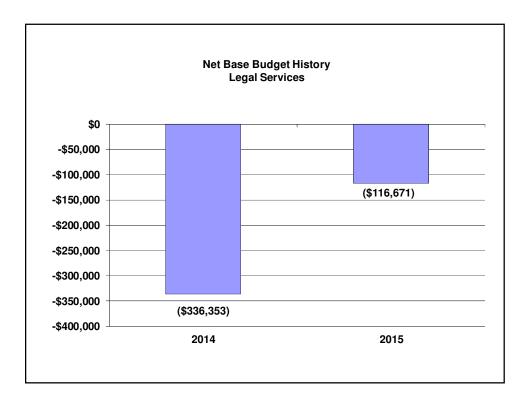

## 2015 Base Budget Legal Services

| Legal Services            | Gross       | Rev           | Net         | FTE   |
|---------------------------|-------------|---------------|-------------|-------|
| Legal Admin               | \$324,441   | \$0           | \$324,441   | 4.40  |
| Insurance                 | \$129,357   | \$0           | \$129,357   | 0.00  |
| Provincial Offences Court | \$1,312,031 | (\$1,882,500) | (\$570,469) | 7.91  |
| Total Legal Services      | \$1,765,829 | (\$1,882,500) | (\$116,671) | 12.31 |