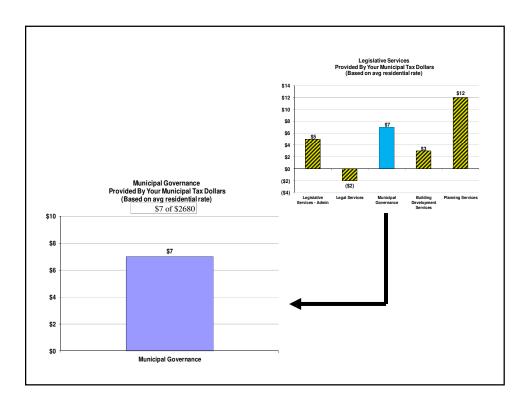

## 2015 Base Budget Legislative Services

| Legislative Services          | Gross       | Rev           | Net         | FTE   |
|-------------------------------|-------------|---------------|-------------|-------|
| Legislative Services - Admin  | \$319,346   | (\$33,487)    | \$285,859   | 2.00  |
| Legal Services                | \$1,765,829 | (\$1,882,500) | (\$116,671) | 12.31 |
| Municipal Governance          | \$1,809,899 | (\$1,424,616) | \$385,283   | 5.93  |
| Building Development Services | \$1,484,207 | (\$1,313,965) | \$170,242   | 11.62 |
| Planning Services             | \$1,115,705 | (\$448,467)   | \$667,238   | 7.00  |
| Total Legislative Services    | \$6,494,986 | (\$5,103,035) | \$1,391,951 | 38.86 |

| 2015 Base Budget     |             |               |           |      |
|----------------------|-------------|---------------|-----------|------|
| Municipal Governan   | се          |               |           |      |
|                      |             |               |           |      |
|                      | Gross       | Rev           | Net       | FTE  |
| Municipal Governance | \$1,809,899 | (\$1,424,616) | \$385,283 | 5.93 |