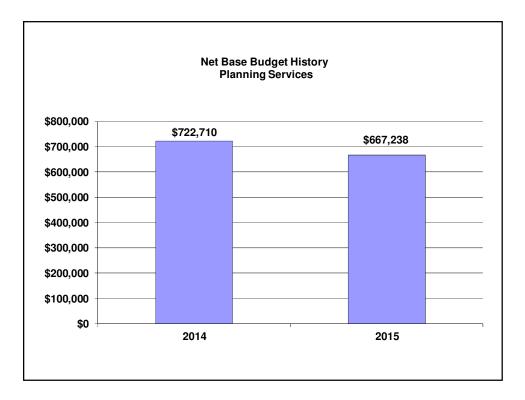

| 2015 Base Bu<br>Planning Servic |             |             |           |      |
|---------------------------------|-------------|-------------|-----------|------|
|                                 | Gross       | Rev         | Net       | FTE  |
| Planning Services               | \$1,115,705 | (\$448,467) | \$667,238 | 7.00 |
|                                 |             |             |           |      |
|                                 |             |             |           |      |

## Planning Services Base Budget Changes

• 2015 - (\$55,000)

| <ul> <li>Existing staff compensation &amp; benefits</li> </ul>     | \$12,000   |
|--------------------------------------------------------------------|------------|
| <ul> <li>Internal dept - GM realignment</li> </ul>                 | (\$67,000) |
| <ul> <li>Inflation - contract &amp; user fees</li> </ul>           | \$ 2,000   |
| <ul> <li>Interdept – cell phone savings to IT licensing</li> </ul> | (\$ 2,000) |