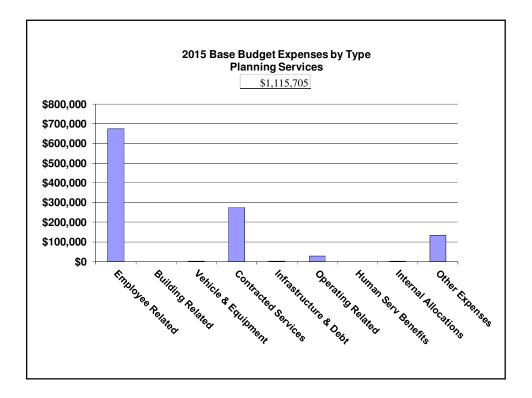

| 2015 Base Bu<br>Planning Servic |             |             |           |      |
|---------------------------------|-------------|-------------|-----------|------|
|                                 | Gross       | Rev         | Net       | FTE  |
| Planning Services               | \$1,115,705 | (\$448,467) | \$667,238 | 7.00 |
|                                 |             |             |           |      |
|                                 |             |             |           |      |