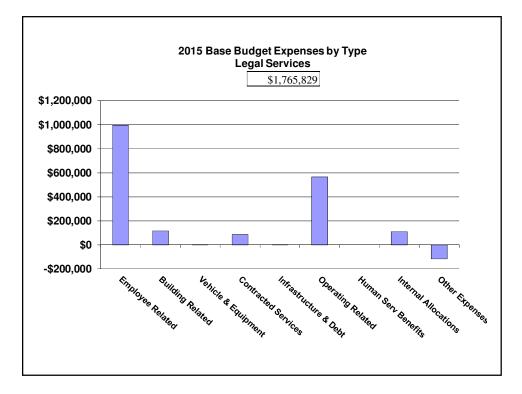

## 2015 Base Budget Legal Services

| Legal Services            | Gross       | Rev           | Net         | FTE   |
|---------------------------|-------------|---------------|-------------|-------|
| Legal Admin               | \$324,441   | \$0           | \$324,441   | 4.40  |
| Insurance                 | \$129,357   | \$0           | \$129,357   | 0.00  |
| Provincial Offences Court | \$1,312,031 | (\$1,882,500) | (\$570,469) | 7.91  |
| Total Legal Services      | \$1,765,829 | (\$1,882,500) | (\$116,671) | 12.31 |