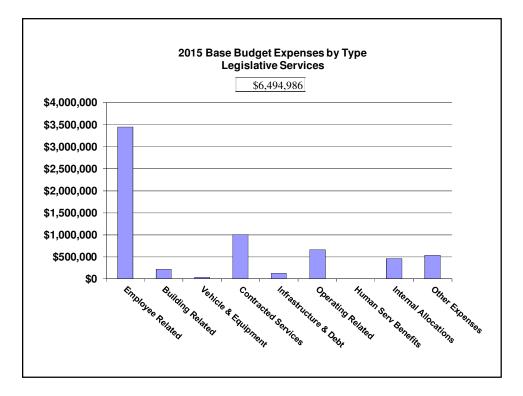

## 2015 Base Budget Legislative Services

| Legislative Services          | Gross       | Rev           | Net         | FTE   |
|-------------------------------|-------------|---------------|-------------|-------|
| Legislative Services - Admin  | \$319,346   | (\$33,487)    | \$285,859   | 2.00  |
| Legal Services                | \$1,765,829 | (\$1,882,500) | (\$116,671) | 12.31 |
| Municipal Governance          | \$1,809,899 | (\$1,424,616) | \$385,283   | 5.93  |
| Building Development Services | \$1,484,207 | (\$1,313,965) | \$170,242   | 11.62 |
| Planning Services             | \$1,115,705 | (\$448,467)   | \$667,238   | 7.00  |
| Total Legislative Services    | \$6,494,986 | (\$5,103,035) | \$1,391,951 | 38.86 |