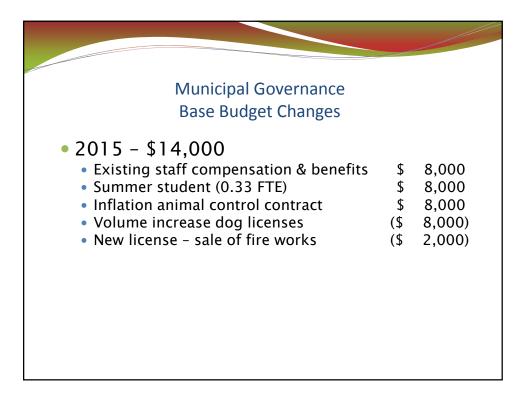

| 2015 Base Budget     |             |               |           |      |
|----------------------|-------------|---------------|-----------|------|
| Municipal Governan   | се          |               |           |      |
|                      |             |               |           |      |
|                      | Gross       | Rev           | Net       | FTE  |
| Municipal Governance | \$1,809,899 | (\$1,424,616) | \$385,283 | 5.93 |