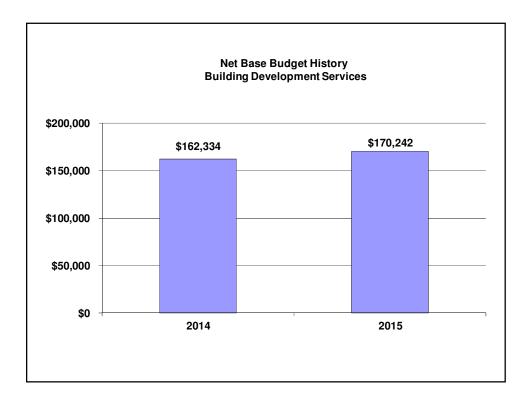

## 2015 Base Budget Building Development Services

|                               | Gross       | Rev           | Net       | FTE   |
|-------------------------------|-------------|---------------|-----------|-------|
| Building Development Services | \$1,484,207 | (\$1,313,965) | \$170,242 | 11.62 |