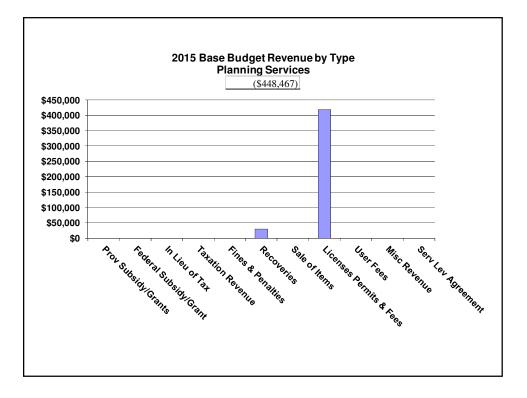

| 2015 Base Bu<br>Planning Servic |             |             |           |      |
|---------------------------------|-------------|-------------|-----------|------|
|                                 | Gross       | Rev         | Net       | FTE  |
| Planning Services               | \$1,115,705 | (\$448,467) | \$667,238 | 7.00 |
|                                 |             |             |           |      |
|                                 |             |             |           |      |