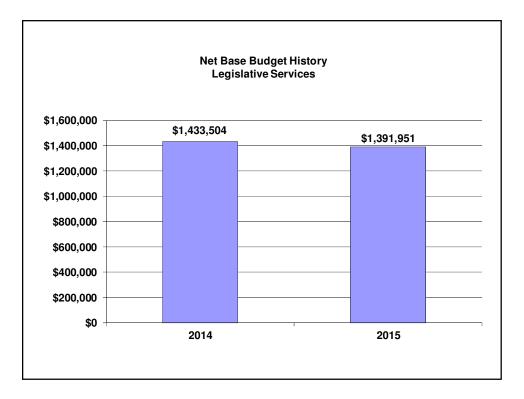

## 2015 Base Budget Legislative Services

| Legislative Services          | Gross       | Rev           | Net         | FTE   |
|-------------------------------|-------------|---------------|-------------|-------|
| Legislative Services - Admin  | \$319,346   | (\$33,487)    | \$285,859   | 2.00  |
| Legal Services                | \$1,765,829 | (\$1,882,500) | (\$116,671) | 12.31 |
| Municipal Governance          | \$1,809,899 | (\$1,424,616) | \$385,283   | 5.93  |
| Building Development Services | \$1,484,207 | (\$1,313,965) | \$170,242   | 11.62 |
| Planning Services             | \$1,115,705 | (\$448,467)   | \$667,238   | 7.00  |
| Total Legislative Services    | \$6,494,986 | (\$5,103,035) | \$1,391,951 | 38.86 |