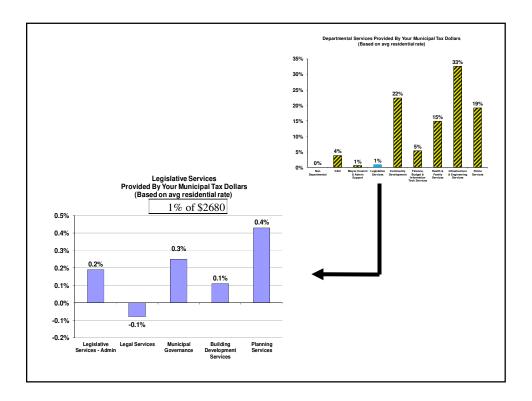

## 2015 Base Budget Legislative Services

| Legislative Services          | Gross       | Rev           | Net         | FTE   |
|-------------------------------|-------------|---------------|-------------|-------|
| Legislative Services - Admin  | \$319,346   | (\$33,487)    | \$285,859   | 2.00  |
| Legal Services                | \$1,765,829 | (\$1,882,500) | (\$116,671) | 12.31 |
| Municipal Governance          | \$1,809,899 | (\$1,424,616) | \$385,283   | 5.93  |
| Building Development Services | \$1,484,207 | (\$1,313,965) | \$170,242   | 11.62 |
| Planning Services             | \$1,115,705 | (\$448,467)   | \$667,238   | 7.00  |
| Total Legislative Services    | \$6,494,986 | (\$5,103,035) | \$1,391,951 | 38.86 |

## 2015 Base Budget Legal Services

| Legal Services            | Gross       | Rev           | Net         | FTE   |
|---------------------------|-------------|---------------|-------------|-------|
| Legal Admin               | \$324,441   | \$0           | \$324,441   | 4.40  |
| Insurance                 | \$129,357   | \$0           | \$129,357   | 0.00  |
| Provincial Offences Court | \$1,312,031 | (\$1,882,500) | (\$570,469) | 7.91  |
| Total Legal Services      | \$1,765,829 | (\$1,882,500) | (\$116,671) | 12.31 |

| 2015 Base Budget     |             |               |           |      |
|----------------------|-------------|---------------|-----------|------|
| Municipal Governan   | се          |               |           |      |
|                      |             |               |           |      |
|                      | Gross       | Rev           | Net       | FTE  |
| Municipal Governance | \$1,809,899 | (\$1,424,616) | \$385,283 | 5.93 |

## 2015 Base Budget Building Development Services

|                               | Gross       | Rev           | Net       | FTE   |
|-------------------------------|-------------|---------------|-----------|-------|
| Building Development Services | \$1,484,207 | (\$1,313,965) | \$170,242 | 11.62 |

| 2015 Base Bu<br>Planning Servic |             |             |           |      |
|---------------------------------|-------------|-------------|-----------|------|
|                                 | Gross       | Rev         | Net       | FTE  |
| Planning Services               | \$1,115,705 | (\$448,467) | \$667,238 | 7.00 |
|                                 |             |             |           |      |
|                                 |             |             |           |      |